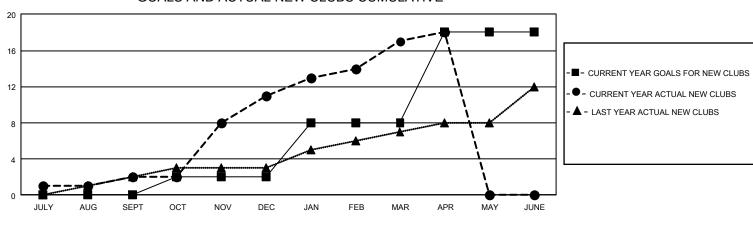

## GAT MONTHLY MEMBERSHIP PROGRESS REPORT

GMT Constitutional Area 7, Group A

REPORT DOES NOT INCLUDE CLUBS IN UNDISTRICTED AREAS.

| Clubs                 |               |           |               | Members               |                       |                         |                                                    |  |
|-----------------------|---------------|-----------|---------------|-----------------------|-----------------------|-------------------------|----------------------------------------------------|--|
| RESULTS FOR 2020-2021 |               |           |               | RESULTS FOR 2020-2021 |                       |                         |                                                    |  |
| QUARTER               | NEW CLUB GOAL | NEW CLUBS | DROPPED CLUBS | QUARTER MEME          | ER GROWTH NET<br>GOAL | MEMBER GROWTH<br>ACTUAL | DROPPED<br>MEMBERS ACTUAL<br>(including transfers) |  |
| JULY/AUG/SEPT         | 0             | 2         | 9             | JULY/AUG/SEPT         | 416                   | 709                     | 691                                                |  |
| OCT/NOV/DEC           | 6             | 9         | 0             | OCT/NOV/DEC           | 559                   | 864                     | 830                                                |  |
| JAN/FEB/MAR           | 18            | 6         | 6             | JAN/FEB/MAR           | 711                   | 732                     | 768                                                |  |
| APR/MAY/JUNE          | 30            | 1         | 1             | APR/MAY/JUNE          | 708                   | 270                     | 286                                                |  |