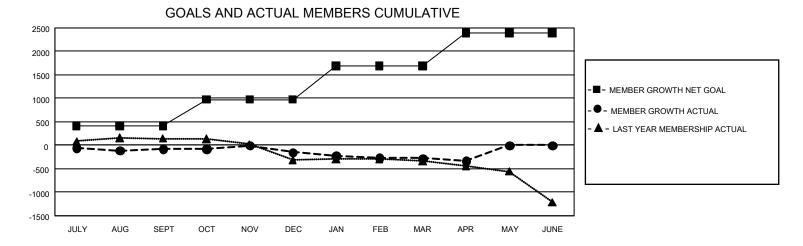

## GAT MONTHLY MEMBERSHIP PROGRESS REPORT

GMT Constitutional Area 7, Group A

REPORT DOES NOT INCLUDE CLUBS IN UNDISTRICTED AREAS.

| Clubs                 |               |           |               | Members               |                       |                         |                                                    |  |
|-----------------------|---------------|-----------|---------------|-----------------------|-----------------------|-------------------------|----------------------------------------------------|--|
| RESULTS FOR 2020-2021 |               |           |               | RESULTS FOR 2020-2021 |                       |                         |                                                    |  |
| QUARTER               | NEW CLUB GOAL | NEW CLUBS | DROPPED CLUBS | QUARTER MEME          | ER GROWTH NET<br>GOAL | MEMBER GROWTH<br>ACTUAL | DROPPED<br>MEMBERS ACTUAL<br>(including transfers) |  |
| JULY/AUG/SEPT         | 0             | 2         | 9             | JULY/AUG/SEPT         | 416                   | 709                     | 691                                                |  |
| OCT/NOV/DEC           | 6             | 9         | 0             | OCT/NOV/DEC           | 559                   | 864                     | 830                                                |  |
| JAN/FEB/MAR           | 18            | 6         | 6             | JAN/FEB/MAR           | 711                   | 732                     | 768                                                |  |
| APR/MAY/JUNE          | 30            | 1         | 1             | APR/MAY/JUNE          | 708                   | 270                     | 286                                                |  |